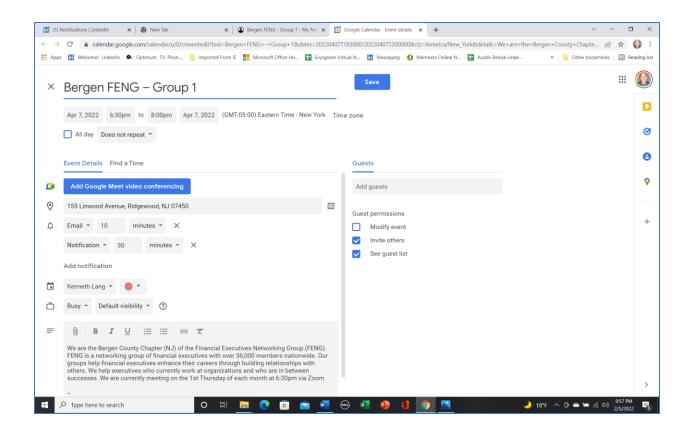

|

7. You can view changes to existing pages by selecting Preview, then Update. Go to step 8 and then to Step 11. NOTE: If you're creating this as a new page/group, you need to select Save as Pending (then refer to Steps 9-10)



## 8. DO NOT edit the permalink!!!!!



9. This is what I'll see and get notifed about before the change gets published



10. Next I'll call up the group and select Update to publish the changes



11. Here's how this will look, once this is approved by the MNC administrator. By selecting 'Add to Calendar' the user can choose which personal calendar the event should be added to. Speakers who have a profile on MNC (in blue) are linked to their speaker profile page



12. This is an example of how this would be saved to your calendar



## 13. And this is how it will look on the speaker's page

| tworking Central 🛛 🖌 Cu                    | stomize 🖸 2 🕂 New 🖉 Edit Group Presenter     | r 👗 Users                                                                                                                                                                                                                                                                                                              |
|--------------------------------------------|----------------------------------------------|-----------------------------------------------------------------------------------------------------------------------------------------------------------------------------------------------------------------------------------------------