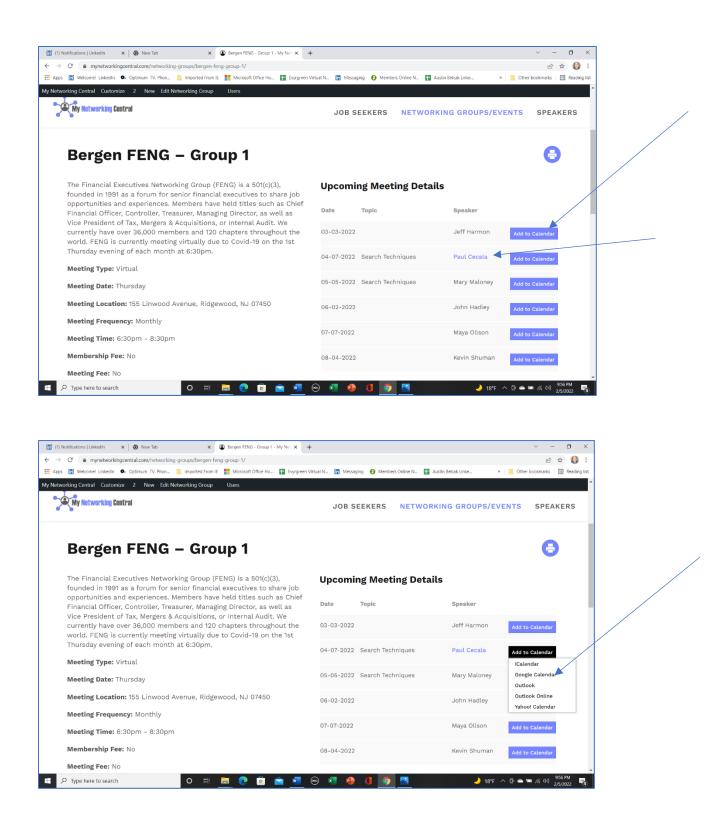

## 8. DO NOT edit the permalink!!!!!

9. This is what I'll see and get notifed about before the change gets published

10. Next I'll call up the group and select Update to publish the changes

11. Here's how this will look, once this is approved by the MNC administrator. By selecting 'Add to Calendar' the user can choose which personal calendar the event should be added to. Speakers who have a profile on MNC (in blue) are linked to their speaker profile page