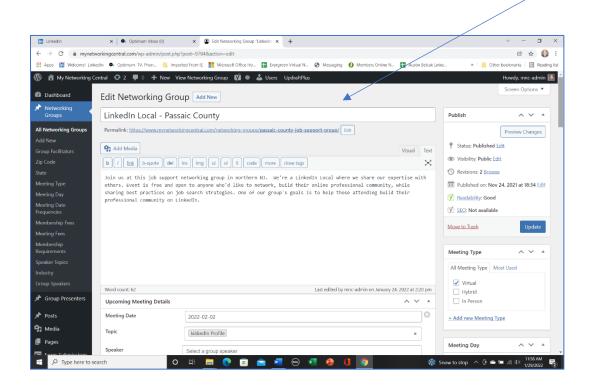

7. You can view changes to existing pages by selecting Preview, then Update. Go to step 8 and then to Step 11. NOTE: If you're creating this as a new page/group, you need to select Save as Pending (then refer to Steps 9-10)

## 8. DO NOT edit the permalink!!!!!

9. This is what I'll see and get notifed about before the change gets published

10. Next I'll call up the group and select Update to publish the changes

11. Here's how this will look, once this is approved by the MNC administrator. By selecting 'Add to Calendar' the user can choose which personal calendar the event should be added to. Speakers who have a profile on MNC (in blue) are linked to their speaker profile page