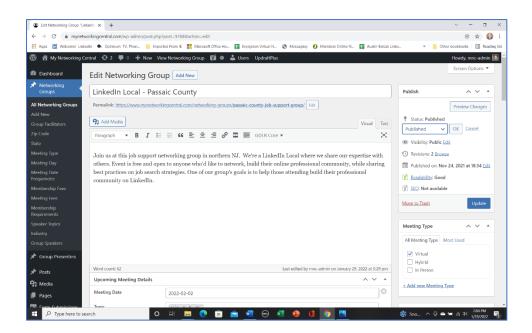

7. You can view changes to existing pages by selecting Preview, then Update. Go to step 8 and then to Step 11. NOTE: If you're creating this as a new page/group, you need to select Save as Pending (then refer to Steps 9-10)

## 8. DO NOT edit the permalink!!!!!

9. This is what I'll see and get notifed about before the change gets published

10. Next I'll call up the group and select Update to publish the changes

11. Here's how this will look, once this is approved by the MNC administrator. By selecting 'Add to Calendar' the user can choose which personal calendar the event should be added to. Speakers who have a profile on MNC (in blue) are linked to their speaker profile page