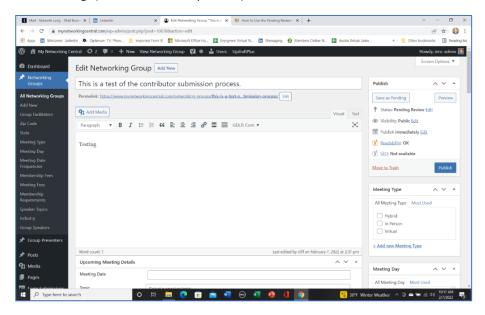

3. Next select 'Edit Networking Group' to edit your page in Wordpress

4. Another Training guide goes through how you can edit the rest of your group's setting, I'll be showing you here how to add a meeting. To do that select 'Add Another Meeting'